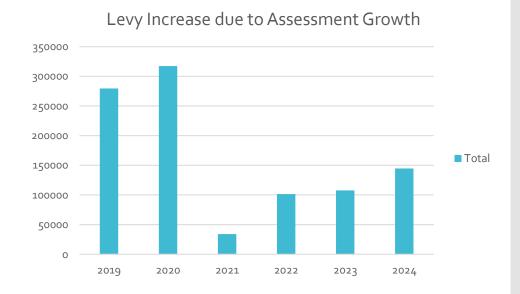

#### Assessment Growth 2019 to 2024

## Extra Levy due to Assessment Growth.

- Since reassessment was being completed in 2019 and 2020 as MPAC was able to follow the provincial 4-year assessment review – you will note larger impact on the levy.
- however, since COVID the province has not allowed the reassessment cycle to be followed – you will note a lesser impact on the levy.