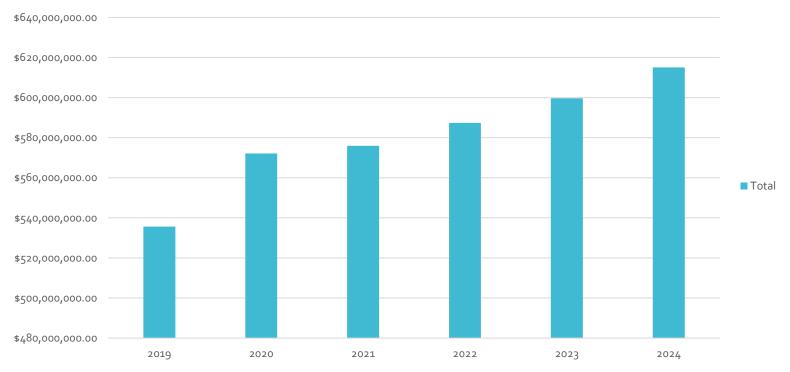

#### Taxation

Assessments Growth

2024 Assessments were held at the previous amounts by the Province for another year. Only changes relate to in year construction or loss of structures.

2024 Taxable Assessment increase 2.57%

2024 - \$615,055,430

2023 - \$599,655,430

Difference \$15,400,000

The Municipal Property Assessment Corporation (MPAC) is responsible for setting assessment values for all properties and classifying properties in Ontario. The Municipality must apply the tax rate to the assessments provided from MPAC.